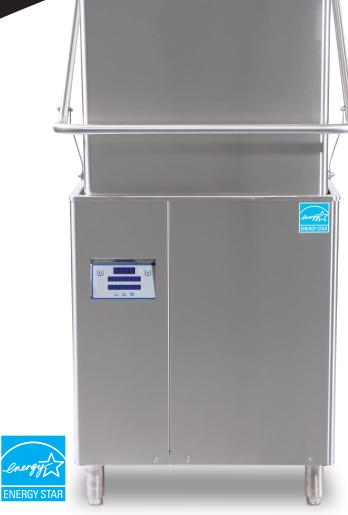

# **DynaTemp**®

#### Operation

Easy to read digital controls, a full wrap tubular handle, and a door activated drain closure make operation of the DynaTemp a breeze. When the door is opened, our sloped hood design moves the steam and heat to the rear of the unit and away from the operator.

**Digital LED Control Panel** 

**Triple Wash Arm** 

Interchangeable Scrap Baskets

**Conveniently Located Connections** 

Jackson WWS, Inc. 6209 North US Highway 25E Gray, KY 40734 888-800-5672 JAC-SS-0002 [01/18/17] www.jacksonwws.com