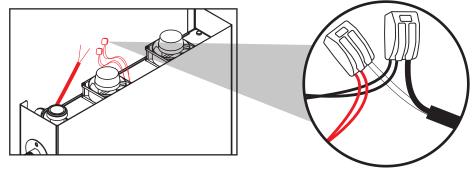

#### **PROCEDURE**

8. Tidy hoses by sliding them under clamps.

BLK wire and WHT wires are shipped disconnected on end shown, but are already connected inside control box.

CAUTION! Fan wires must be connected to black wire and white wire before proceeding with machine installation!

 Locate wire connectors on fan wires at top of VER system (near fans) and connect BLK wire and WHT wire from machine control box (located in black cord routed from control box). Connect BLK fan wires to connector with BLK wire (-) and RED fan wires to connector with WHT wire (+).