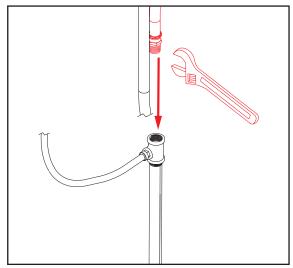

3. Install four 1/4-20 bolts located in Step 1 with 7/16 wrench.

7/16 wrench used in this step.

Bolts located in Step 1 used in this step.

4. Use 9/16 wrench to connect gauge hose to side of tee on plumbing from booster.

9/16 wrench used in this step.

Apply thread tape to threads of hose before connecting.

Hose is cut-to-length and will only reach intended connection point.