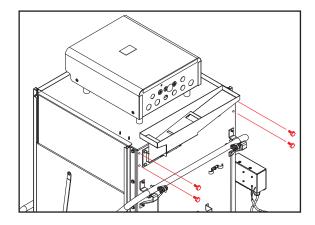

## **PROCEDURE**

1. Locate bag inside the machine with four 1/4-20 bolts. These secure VER system to the machine.

Locate bolts in bag inside the machine.

3. Install four 1/4-20 bolts located in Step 1 with 7/16 wrench.

7/16 wrench used in this step.

Bolts located in Step 1 used in this step.

4. Use 9/16 wrench to connect gauge hose to side of tee on plumbing from booster.