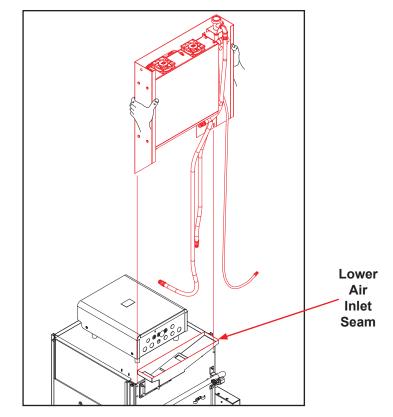

# VER SYSTEM ASSEMBLY

2. Lift VER system up and over lower air inlet, then align and slide into lower air inlet. VER system slides inside lower air inlet at the seam.

WARNING

WARNING! Use proper lifting techiques or use a lifting aid.