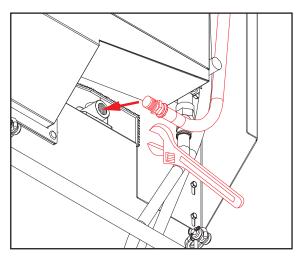

6. Use adustable wrench to connect short red hose to rinse injector.

Adjustable wrench used in this step.

Apply thread tape to threads of hose before connecting.

Hose is cut-to-length and will only reach intended connection point.