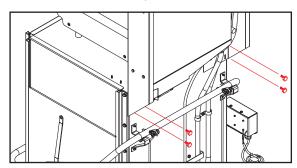

3. Install four 1/4-20 bolts located in Step 1 with 7/16 wrench.

7/16 wrench used in this step.

Bolts located in Step 1 used in this step.

4. Use 9/16 wrench to connect gauge hose to side of tee on plumbing from booster.

9/16 wrench used in this step.

Apply thread tape to threads of hose before connecting.

Hose is cut-to-length and will only reach intended connection point.