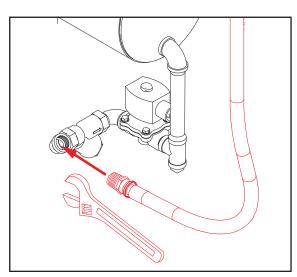

7. Use adustable wrench to connect blue hose to coupling on plumbing going to booster.

Adjustable wrench used in this step.

Apply thread tape to threads of hose before connecting.

Hose is cut-to-length and will only reach intended connection point.