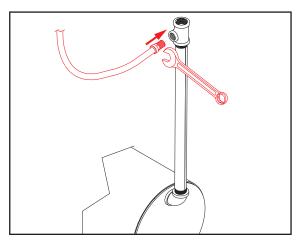

## **PROCEDURE**

5. Use adustable wrench to connect long red hose to top of tee on plumbing from booster.

Adjustable wrench used in this step.

Apply thread tape to threads of hose before connecting.

Hose is cut-to-length and will only reach intended connection point.