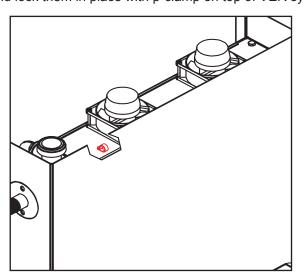

10. Tidy wires and lock them in place with p-clamp on top of VER system.

11. VER system is now assembled. Proceed with Step 2 of install guide that came with machine.