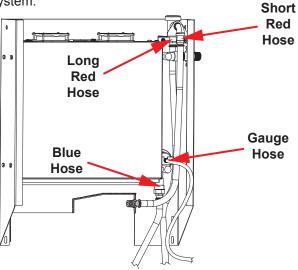

3. Install four 1/4-20 bolts located in Step 1 with 7/16 wrench.

7/16 wrench used in this step.

Bolts located in Step 1 used in this step.

4. Use 9/16 wrench to connect gauge hose to side of tee on plumbing from booster.

9/16 wrench used in this step.

Apply thread tape to threads of hose before connecting.

Hose is cut-to-length and will only reach intended connection point.

## **PROCEDURE**

5. Use adustable wrench to connect long red hose to top of tee on plumbing from booster.

Adjustable wrench used in this step.

Apply thread tape to threads of hose before connecting.

Hose is cut-to-length and will only reach intended connection point.

6. Use adustable wrench to connect short red hose to rinse injector.

Adjustable wrench used in this step.

Apply thread tape to threads of hose before connecting.

Hose is cut-to-length and will only reach intended connection point.

7. Use adustable wrench to connect blue hose to coupling on plumbing going to booster.

Adjustable wrench used in this step.

Apply thread tape to threads of hose before connecting.

Hose is cut-to-length and will only reach intended connection point.