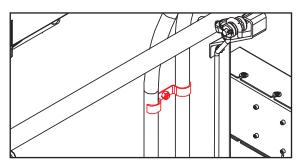

# VER SYSTEM ASSEMBLY

2. Lift VER system up and over lower air inlet, then align and slide into lower air inlet. VER system slides inside lower air inlet at the seam.

WARNING

WARNING! Use proper lifting techiques or use a lifting aid.

3. Install four 1/4-20 bolts located in Step 1 with 7/16 wrench.

7/16 wrench used in this step.

Bolts located in Step 1 used in this step.

4. Use 9/16 wrench to connect gauge hose to side of tee on plumbing from booster.