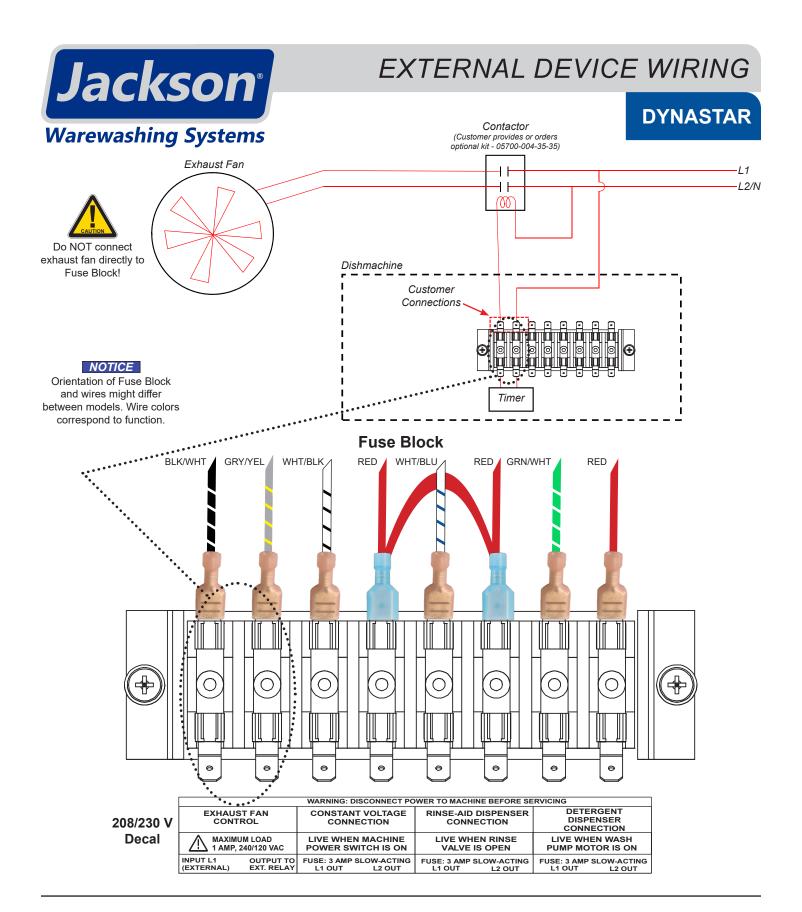

460 V Decal

| WARNING: DISCONNECT POWER TO MACHINE BEFORE SERVICING |                         |                                      |                                      |                                      |
|-------------------------------------------------------|-------------------------|--------------------------------------|--------------------------------------|--------------------------------------|
| EXHAUST FAN<br>CONTROL                                |                         | CONSTANT VOLTAGE<br>CONNECTION       | RINSE-AID DISPENSER<br>CONNECTION    | DETERGENT<br>DISPENSER<br>CONNECTION |
| MAXIMUM LOAD<br>1 AMP, 240/120 VAC                    |                         | LIVE WHEN MACHINE POWER SWITCH IS ON | LIVE WHEN RINSE<br>VALVE IS OPEN     | LIVE WHEN WASH<br>PUMP MOTOR IS ON   |
|                                                       | OUTPUT TO<br>EXT. RELAY |                                      | FUSE: 200 mA SLOW-ACTING 240 VAC OUT | FUSE: 200 mA SLOW-ACTING 240 VAC OUT |