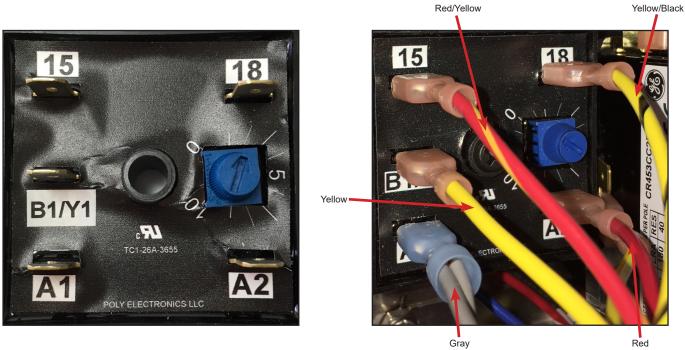

1. Using a flathead screwdriver, turn the blue knob until the arrow points at the "3" line.

This will program the timer to run the fan for 2 1/2 to 3 minutes.

2. If this is not suitable, turn the blue knob until the arrow points at the desired time.

The blue knob can be set from 0 to 10, with each increment corresponding to 1 minute.

## PROGRAMMING