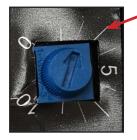

1. Using a flathead screwdriver, turn the blue knob until the arrow points at the "3" line.

This will program the timer to run the fan for 2 1/2 to 3 minutes.

2. If this is not suitable, turn the blue knob until the arrow points at the desired time.

The blue knob can be set from 0 to 10, with each increment corresponding to 1 minute.

## PROGRAMMING