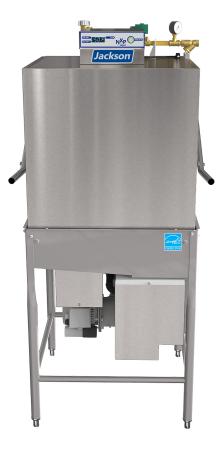

## NXP-HTD

High Temperature Sanitizing Door-type Dishwasher

- Built-in booster heater with exclusive Sani-Sure<sup>™</sup> final rinse system ensures proper rinse temperature
- Automatic tank fill
- Single 57 second wash cycle
- Top mounted controls
- Door-actuated start
- Digital LED temperature display
- Delime cycle
- 17 1/4" (438 mm) vertical chamber clearance
- Specially designed stainless steel nozzles provide superior cleaning action
- Interchangeable upper and lower wash/ rinse arms
- 1 HP stainless steel wash pump motor
- Hi-limit thermostat and low water protection
- Field convertible from straight-through to corner and vice versa (kit required)
- Field convertible from 3-phase to single phase and vice versa (kit required)

## NXP-HTD

The NXP-HTD is a basic, high temperature sanitizing dishmachine that comes at a great price point, for an easy step-up from a low temp to a high temp machine. We call it basic, but it's far from that! It comes loaded with features like a built-in booster heater with Sani-Sure<sup>™</sup> final rinse system, delime cycle, vent fan control, digital LED display, hi-limit thermostat with low water protection, and more! It's super simple to operate, and provides *Clean the First Time*<sup>®</sup> results!