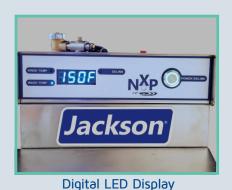

## NXP-HTD

High Temperature Sanitizing Door-type Dishwasher

- Built-in booster heater with exclusive Sani-Sure<sup>™</sup> final rinse system ensures proper rinse temperature
- Automatic tank fill
- Single 57 second wash cycle
- Top mounted controls
- Door-actuated start
- Digital LED temperature display
- Delime cycle
- 17 1/4" (438 mm) vertical chamber clearance
- Specially designed stainless steel nozzles provide superior cleaning action
- Interchangeable upper and lower wash/ rinse arms
- 1 HP stainless steel wash pump motor
- Hi-limit thermostat and low water protection
- Field convertible from straight-through to corner and vice versa (kit required)
- Field convertible from 3-phase to single phase and vice versa (kit required)