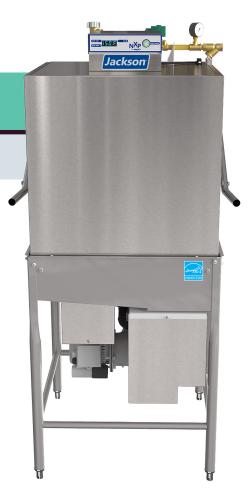

## NXP-HTD

High Temperature Sanitizing Door-type Dishwasher

- Built-in booster heater with exclusive Sani-Sure<sup>™</sup> final rinse system ensures proper rinse temperature
- Automatic tank fill
- Single 57 second wash cycle
- Top mounted controls
- Door-actuated start
- Digital LED temperature display
- Delime cycle
- 17 1/4" (438 mm) vertical chamber clearance
- Specially designed stainless steel nozzles provide superior cleaning action
- Interchangeable upper and lower wash/ rinse arms
- 1 HP stainless steel wash pump motor
- Hi-limit thermostat and low water protection
- Field convertible from straight-through to corner and vice versa (kit required)
- Field convertible from 3-phase to single phase and vice versa (kit required)

## NXP-HTD

The NXP-HTD is a basic, high temperature sanitizing dishmachine that comes at a great price point, for an easy step-up from a low temp to a high temp machine. We call it basic, but it's far from that! It comes loaded with features like a built-in booster heater with Sani-Sure<sup>™</sup> final rinse system, delime cycle, vent fan control, digital LED display, hi-limit thermostat with low water protection, and more! It's super simple to operate, and provides *Clean the First Time*<sup>®</sup> results!